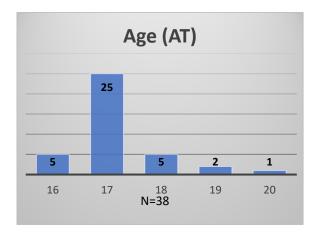

## Daily Data Dashboard – December 21, 2022 Demographics for JTDC Population Wednesday Morning Midnight Count

Total # of probation Involved youth<sup>1</sup>: 1,039











Data sources: cFive Supervisor – Probation Population and RMIS – JTDC Population

<sup>&</sup>lt;sup>1</sup> Probation Active: Any youth who is pending sentencing with an active social history, has been formally placed on probation or supervision with Cook County Juvenile Probation on the date of the report.

<sup>\*</sup>Age, Gender and Race for Criminal Court population (N=1) is not represented in this report.

## Daily Data Dashboard – December 21, 2022 Demographics for JTDC Population Wednesday Morning Midnight Count