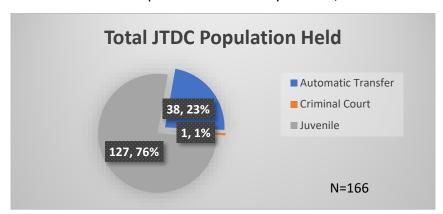

<sup>\*</sup>Age, Gender and Race for Criminal Court population (N=1) is not represented in this report.