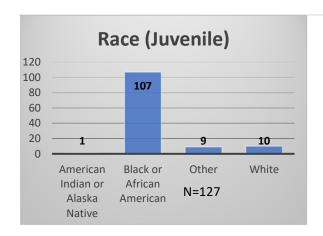

## Daily Data Dashboard – December 21, 2022 Demographics for JTDC Population Wednesday Morning Midnight Count

Total # of probation Involved youth<sup>1</sup>: 1,039

Data sources: cFive Supervisor – Probation Population and RMIS – JTDC Population