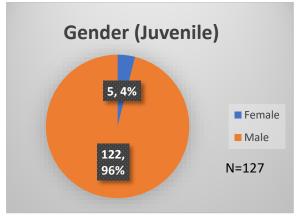

## Daily Data Dashboard – December 21, 2022 Demographics for JTDC Population Wednesday Morning Midnight Count

Total # of probation Involved youth<sup>1</sup>: 1,039











Data sources: cFive Supervisor – Probation Population and RMIS – JTDC Population

<sup>&</sup>lt;sup>1</sup> Probation Active: Any youth who is pending sentencing with an active social history, has been formally placed on probation or supervision with Cook County Juvenile Probation on the date of the report.

<sup>\*</sup>Age, Gender and Race for Criminal Court population (N=1) is not represented in this report.

## Daily Data Dashboard – December 21, 2022 Demographics for JTDC Population Wednesday Morning Midnight Count