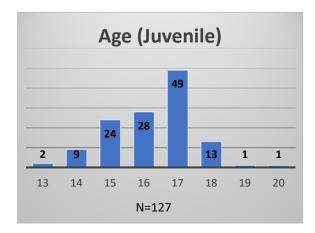

## Daily Data Dashboard – December 21, 2022 Demographics for JTDC Population Wednesday Morning Midnight Count

Total # of probation Involved youth<sup>1</sup>: 1,039











Data sources: cFive Supervisor – Probation Population and RMIS – JTDC Population

<sup>&</sup>lt;sup>1</sup> Probation Active: Any youth who is pending sentencing with an active social history, has been formally placed on probation or supervision with Cook County Juvenile Probation on the date of the report.

<sup>\*</sup>Age, Gender and Race for Criminal Court population (N=1) is not represented in this report.

## Daily Data Dashboard – December 21, 2022 Demographics for JTDC Population Wednesday Morning Midnight Count